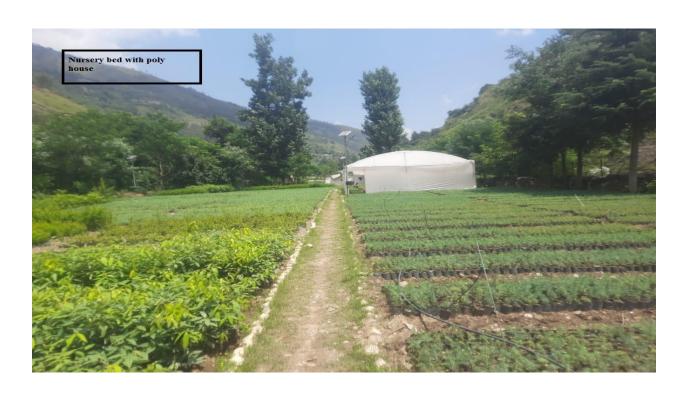

| Total Area (in Hectare)                                                                        | 1 Ha.                                                           |  |
|------------------------------------------------------------------------------------------------|-----------------------------------------------------------------|--|
| Production Area                                                                                | 0.90 На.                                                        |  |
| Facilities Land Area                                                                           | 0.10 Ha.                                                        |  |
| Newly Created/Upgraded                                                                         | -                                                               |  |
| Area Before JICA Project Intervention                                                          | 0.70 На.                                                        |  |
| Area Extended after JICA Project Intervention                                                  | 0.30 На.                                                        |  |
| Activities Carried out/being carried in the nursery under JICA Project                         | Poly House, Labour shed, Solar Lights, nursery inspection path. |  |
| <b>Production Capacity</b>                                                                     | 2,00,000 Lac.                                                   |  |
| Different Facilities created in the Nursery Under JICA Project (Area/capacity) to be mentioned |                                                                 |  |
| 1. Fence / Type (barbed wire fencing with RCC pillars), Bio fence, solar fence, others         | 200Rmt.                                                         |  |
| 2. Office cum Mali hut /Labour Shed                                                            | 1 No.                                                           |  |
| 3. Weed Compost Pit                                                                            | -                                                               |  |
| 4. Vermicompost Pit                                                                            | No.                                                             |  |
| 5. Root trainers and stands                                                                    | -                                                               |  |
| 6. Nursery inspection path                                                                     | 700 Sqm.                                                        |  |
| 7. Nursery Gate                                                                                | 1 No.                                                           |  |
| 8. Drying yard with seed treatment facilities                                                  | -                                                               |  |
| 9. Hardening yard for root trainer seedling                                                    | -                                                               |  |

| 10. Composting Area                                  |             |
|------------------------------------------------------|-------------|
| 11. Number of nursery beds                           | 65No        |
| 12. Water Facility                                   | 100000Ltrs. |
| 13. Green House                                      | -           |
| 14. Mist Chamber                                     | -           |
| 15. Germination House                                | -           |
| 16. Shade House                                      | 1 No.       |
| 17. Nursery equipments                               | -           |
| 18. Nursery Sign-board                               | 10No.       |
| 19. Solar Light                                      | 10No.       |
| 20. Seed Store                                       | 1 No.       |
| 21. Tank                                             | 1 No.       |
| 22. Sprinkler system including submersible and pipes | 1 No.       |