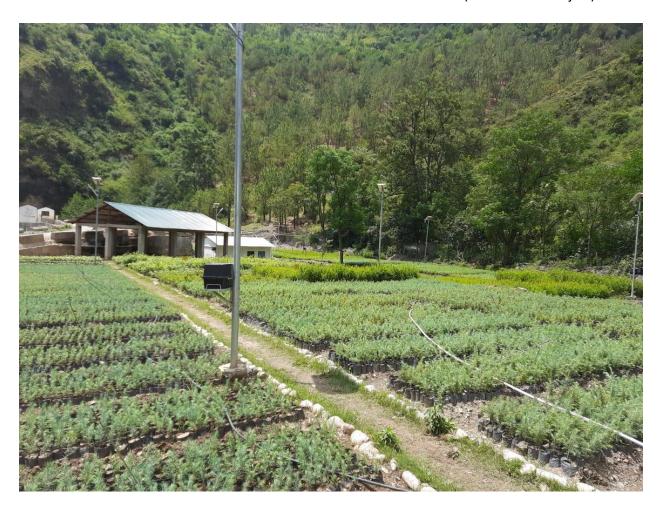

#### **About The Nursery: Small write-up**

Nahol nursery was established in the year 1981-82 and JICA related works started in 2018-19. It is a range level nursery. Its production area 1 ha. seedling capacity increased from 1.5 lac to 2 lac. respectively. This nursery is located near Girikhad. Earlier the area as inundated by the permanent water source of Girikhad which was later developed as a permanent.

| Total Area (in Hectare)                                                                        | 1 Ha.                                                           |  |
|------------------------------------------------------------------------------------------------|-----------------------------------------------------------------|--|
| Production Area                                                                                | 0.90 На.                                                        |  |
| Facilities Land Area                                                                           | 0.10 Ha.                                                        |  |
| Newly Created/Upgraded                                                                         | -                                                               |  |
| Area Before JICA Project Intervention                                                          | 0.70 На.                                                        |  |
| Area Extended after JICA Project Intervention                                                  | 0.30 На.                                                        |  |
| Activities Carried out/being carried in the nursery under JICA Project                         | Poly House, Labour shed, Solar Lights, nursery inspection path. |  |
| <b>Production Capacity</b>                                                                     | 2,00,000 Lac.                                                   |  |
| Different Facilities created in the Nursery Under JICA Project (Area/capacity) to be mentioned |                                                                 |  |
| 1. Fence / Type (barbed wire fencing with RCC pillars), Bio fence, solar fence, others         | 200Rmt.                                                         |  |
| 2. Office cum Mali hut /Labour Shed                                                            | 1 No.                                                           |  |
| 3. Weed Compost Pit                                                                            | -                                                               |  |
| 4. Vermicompost Pit                                                                            | No.                                                             |  |
| 5. Root trainers and stands                                                                    | -                                                               |  |
| 6. Nursery inspection path                                                                     | 700 Sqm.                                                        |  |
| 7. Nursery Gate                                                                                | 1 No.                                                           |  |
| 8. Drying yard with seed treatment facilities                                                  | -                                                               |  |
| 9. Hardening yard for root trainer seedling                                                    | -                                                               |  |