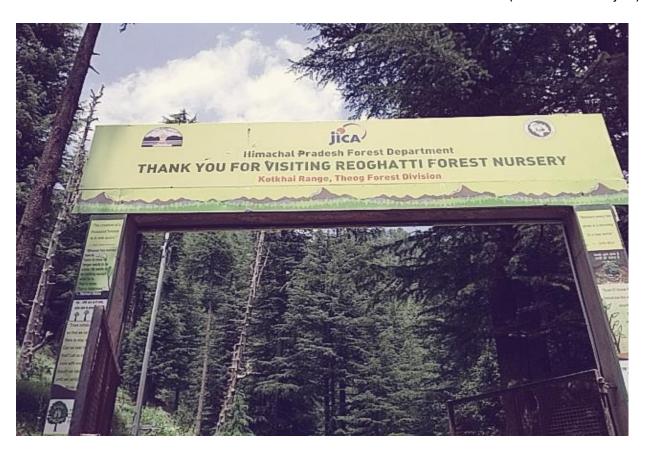

# **Nursery Information**

|                                                                                        | 1                                              |                                                                                                       |  |  |
|----------------------------------------------------------------------------------------|------------------------------------------------|-------------------------------------------------------------------------------------------------------|--|--|
| Name of Nursery:                                                                       | REOGHATI                                       | REOGHATI                                                                                              |  |  |
| Year of establishment:                                                                 | 2018-19                                        |                                                                                                       |  |  |
| Circle Level/Range Level<br>Nursery                                                    | Range Level                                    |                                                                                                       |  |  |
| I and the same                                                                         | Latitude: N.31'17'330" Longitude: E 77'57'326" |                                                                                                       |  |  |
| Location:                                                                              | Altitude: _1890-2290_m                         |                                                                                                       |  |  |
| Road connectivity                                                                      | Yes (Partial)                                  |                                                                                                       |  |  |
| Name of Forest Division:                                                               | Theog                                          | Theog                                                                                                 |  |  |
| Name of Forest Range:                                                                  | Kotkhai                                        |                                                                                                       |  |  |
| District                                                                               | Shimla                                         |                                                                                                       |  |  |
| •                                                                                      | hed in the year 2018-                          | -19 It is a range level nursery. Its production near Alwang Khad. The slope of the nursery is         |  |  |
| Total Area (in Hectare)                                                                |                                                | 1 Ha.                                                                                                 |  |  |
| Production Area                                                                        |                                                | 0.90 На.                                                                                              |  |  |
| Facilities Land Area                                                                   |                                                | 0.10 На.                                                                                              |  |  |
| Newly Created/Upgraded                                                                 |                                                | -                                                                                                     |  |  |
| Area Before JICA Project In                                                            | tervention                                     | 0.80 На.                                                                                              |  |  |
| Area Extended after JICA Project Intervention                                          |                                                | 0.20 Ha.                                                                                              |  |  |
| Activities Carried out/being carried in the nursery under JICA Project                 |                                                | Entry gate, water storage tank, Poly House,<br>Labour shed, Solar Lights, nursery inspection<br>path. |  |  |
| Production Capacity                                                                    |                                                | 200000 Lac.                                                                                           |  |  |
| Different Facilities created in                                                        | the Nursery Under Jl                           | CA Project (Area/capacity) to be mentioned                                                            |  |  |
| 1. Fence / Type (barbed wire fencing with RCC pillars), Bio fence, solar fence, others |                                                | 200 Rmt.                                                                                              |  |  |
| 2. Labour Shed                                                                         |                                                | 1 No.                                                                                                 |  |  |
| 3. Weed Compost Pit                                                                    |                                                | -                                                                                                     |  |  |
| 4. Vermicompost Pit                                                                    |                                                | No.                                                                                                   |  |  |
| 5. Root trainers and stands                                                            |                                                | -                                                                                                     |  |  |
| 6. Nursery inspection path                                                             |                                                | -                                                                                                     |  |  |
| 7. Nursery Gate                                                                        |                                                | 1 No.                                                                                                 |  |  |
| 8. Drying yard with seed treatment facilities                                          |                                                | -                                                                                                     |  |  |
| 9. Hardening yard for ro                                                               | oot trainer seedling                           | -                                                                                                     |  |  |
| - I                                                                                    |                                                |                                                                                                       |  |  |