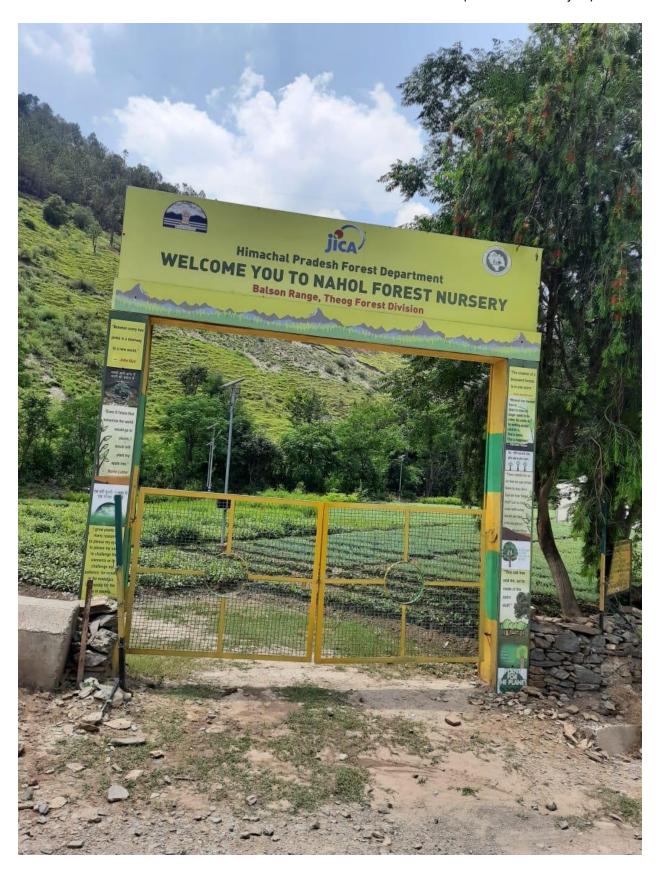

## **Nursery Information**

| Name of Nursery:                    | NAHOL                                               |
|-------------------------------------|-----------------------------------------------------|
| Year of establishment:              | 1981-82                                             |
| Circle Level/Range Level<br>Nursery | Range Level                                         |
|                                     | Latitude: N.31'01'34.4''N Longitude: E 77'22'19.0'N |
| Location:                           | Altitude: _1135_mtrs Aspect                         |
| Road connectivity                   | Yes                                                 |
| Name of Forest Division:            | Theog                                               |
| Name of Forest Range:               | Balson                                              |
| District                            | Shimla                                              |

#### **About The Nursery: Small write-up**

Nahol nursery was established in the year 1981-82 and JICA related works started in 2018-19. It is a range level nursery. Its production area 1 ha. seedling capacity increased from 1.5 lac to 2 lac. respectively. This nursery is located near Girikhad. Earlier the area as inundated by the permanent water source of Girikhad which was later developed as a permanent.