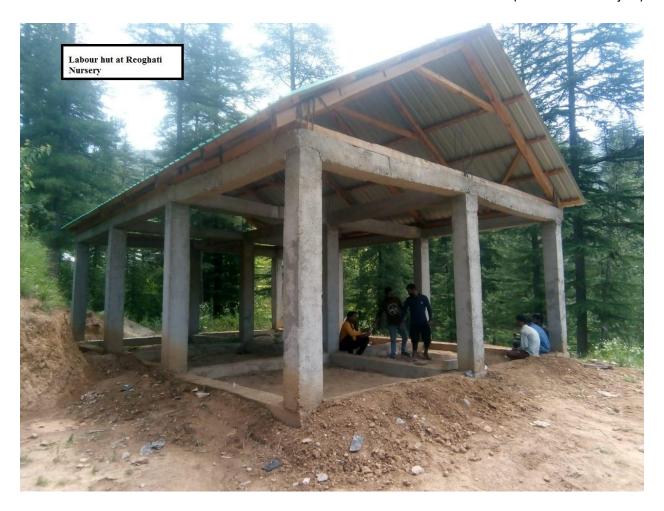

Note: Please also Provide 4-5 Good quality Photos as JPG of Nursery (Overview, planting stock, Different Facilities in nursery, View of nursery with Sign board etc.)